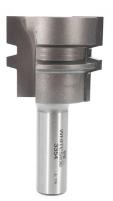

## Whiteside Machine Standard Glue Joint Router Bit

Thank you for shopping with us! Use this Whiteside Machine Standard Glue Joint bit to make both cuts for connecting a joint in your project. Recommended for a material thickness of 1/2"-1-1/4 in.

| Item # | Manufacturer      | Large Diameter | Material Thickness | Overall Length | Shank  | Price   |
|--------|-------------------|----------------|--------------------|----------------|--------|---------|
| 3354   | Whiteside Machine | 1-1/2 in       | 1/2 to 1-1/4 in    | 2 3/4 in       | 1/2 in | \$73.78 |