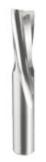

## Freud Premier Solid Carbide O-Flute Down Spiral Bits

Thank you for shopping with us!

Application: Smooth finish on solid surface and plastics such as ABS, UHMW, acrylic, nylon, and polycarbonate

- -O-Flute design delivers cooler cuts in plastic to avoid melting
- -Downcut spiral provides perfect top surface
- -Use on CNC and other automatic routers as well as hand-held and table-mounted portable routers

| 74-204 Freud Tools | 1/4 in | 3/8 in   | 2 1/2 in | 1/4 in | \$23.62 |
|--------------------|--------|----------|----------|--------|---------|
| 74-206 Freud Tools | 1/4 in | 3/4 in   | 2 1/2 in | 1/4 in | \$25.24 |
| 74-210 Freud Tools | 3/8 in | 1 in     | 3 in     | 3/8 in | \$49.03 |
| 74-214 Freud Tools | 1/2 in | 1 1/8 in | 3 1/2 in | 1/2 in | \$82.69 |