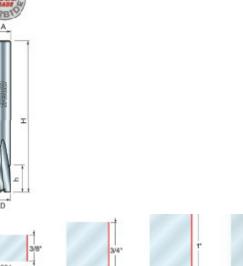

| 74-204 Freud Tools | 1/4 in | 3/8 in   | 2 1/2 in | 1/4 in | \$23.62 |
|--------------------|--------|----------|----------|--------|---------|
| 74-206 Freud Tools | 1/4 in | 3/4 in   | 2 1/2 in | 1/4 in | \$25.24 |
| 74-210 Freud Tools | 3/8 in | 1 in     | 3 in     | 3/8 in | \$49.03 |
| 74-214 Freud Tools | 1/2 in | 1 1/8 in | 3 1/2 in | 1/2 in | \$82.69 |