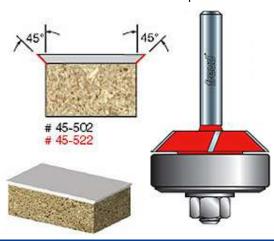

## **Freud Laminate Miter Joint Bits**

Thank you for shopping with us!

Application: Produces 45° miter joints on the edge of laminated surfaces -Freud's Laminate Miter Joint Bits cut plastic laminates quickly and cleanly, and help eliminate the dark line often seen on the edge of countertops. -Cuts all plastic laminates. -Use on handheld routers or table-mounted portable routers.

| Item # Diameter | Cut Height, Length, or Width | Angle  | Overall Length | Shank  | <b>Bearing Size</b> | Manufacturer | Price   |
|-----------------|------------------------------|--------|----------------|--------|---------------------|--------------|---------|
| 45-502 1 3/8 in | 1/4 in                       | 45 deg | 2 3/8 in       | 1/4 in | 1 3/8 in            | Freud Tools  | \$59.04 |