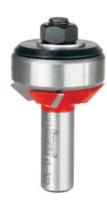

## **Freud Laminate Miter Joint Bits**

Thank you for shopping with us!

Application: Produces 45° miter joints on the edge of laminated surfaces -Freud's Laminate Miter Joint Bits cut plastic laminates quickly and cleanly, and help eliminate the dark line often seen on the edge of countertops. -Cuts all plastic laminates. -Use on handheld routers or table-mounted portable routers.

| Item # Diameter | Cut Height, Length, or Width | Angle  | Overall Length | Shank  | <b>Bearing Size</b> | Manufacturer | Price   |
|-----------------|------------------------------|--------|----------------|--------|---------------------|--------------|---------|
| 45-502 1 3/8 in | 1/4 in                       | 45 deg | 2 3/8 in       | 1/4 in | 1 3/8 in            | Freud Tools  | \$59.04 |