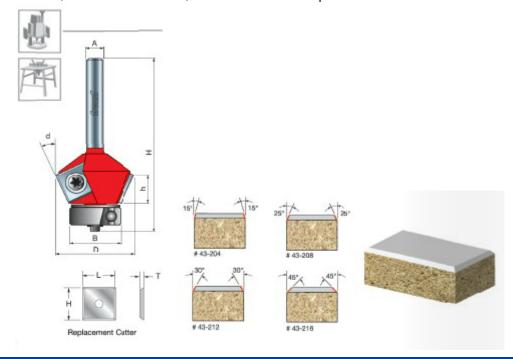

| 43-204 15/16 in 29/64 in   | 15 deg 2 1/4 in | 1/4 in 3/4 in | Freud Tools | \$124.28 |
|----------------------------|-----------------|---------------|-------------|----------|
| 43-208 1 1/8 in 7/16 in    | 25 deg 2 1/4 in | 1/4 in 3/4 in | Freud Tools | \$125.15 |
| 43-216 1 23/64 in 15/64 in | 45 deg 2 5/8 in | 1/4 in 3/4 in | Freud Tools | \$126.36 |