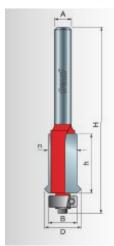

| 48-102 5/8 in | 1 in | 1/2 in | 2 13/16 in | 1/4 in | Freud Tools | \$30.33 |
|---------------|------|--------|------------|--------|-------------|---------|
| 48-112 5/8 in | 1 in | 1/2 in | 3 1/4 in   | 1/2 in | Freud Tools | \$31.43 |