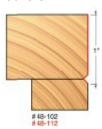

| 48-102 5/8 in | 1 in | 1/2 in | 2 13/16 in | 1/4 in | Freud Tools | \$30.33 |
|---------------|------|--------|------------|--------|-------------|---------|
| 48-112 5/8 in | 1 in | 1/2 in | 3 1/4 in   | 1/2 in | Freud Tools | \$31.43 |