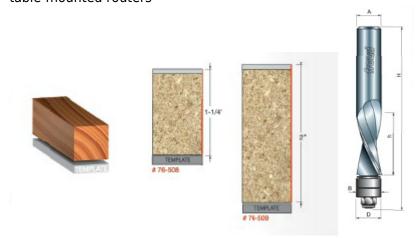

## Freud Flush Trim Downcut Spiral Bits

Thank you for shopping with us!

Application: Perfect for any flush trim or pattern application, especially in abrasive materials such as melamine or solid surface -Downcut spiral design produces an extra-clean top edge on delicate surfaces -Freud's solid carbide spiral flush trim bits feature a special TiCO™ carbide blend that delivers extremely long life in wood or abrasive materials -Continuous spiral cutting action produces a super-smooth cut -Use in hand-held or table-mounted routers

| Item # | Diameter | Cut Height, Length, or Width | Overall Length | Shank  | Bearing Size            | Manufacturer | Price    |
|--------|----------|------------------------------|----------------|--------|-------------------------|--------------|----------|
| 76-508 | 1/2 in   | 1 1/4 in                     | 3 3/4 in       | 1/2 in | 1/2 in bearing diameter | Freud Tools  | \$135.06 |
| 76-509 | 1/2 in   | 2 in                         | 4 3/4 in       | 1/2 in | 1/2 in bearing diameter | Freud Tools  | \$155.67 |