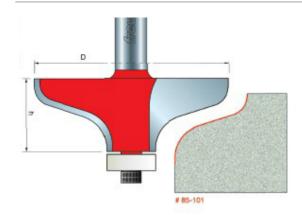

| Item # | Manufacturer | Diameter   | Bearing(s)        | Cut Height, Length, or Width | Shank  | Price    |
|--------|--------------|------------|-------------------|------------------------------|--------|----------|
| 85-101 | Freud Tools  | 3 in       | Synthetic Bearing | 1 1/8 in                     | 1/2 in | \$169.81 |
| 85-105 | Freud Tools  | 2 1/2 in   | Synthetic Bearing | 1 1/8 in                     | 1/2 in | \$151.92 |
| 85-106 | Freud Tools  | 2 1/4 in   | Steel Bearing     | 1 1/4 in                     | 1/2 in | \$151.92 |
| 85-108 | Freud Tools  | 2 1/2 in   | Steel Bearing     | 1 1/4 in                     | 1/2 in | \$115.34 |
| 85-110 | Freud Tools  | 1 1/2 in   | Steel Bearing     | 2 in                         | 1/2 in | \$151.92 |
| 85-111 | Freud Tools  | 2 1/2 in   | Steel Bearing     | 1 1/2 in                     | 1/2 in | \$151.92 |
| 85-115 | Freud Tools  | 3 1/8 in   | Steel Bearing     | 1 in                         | 1/2 in | \$178.77 |
| 85-118 | Freud Tools  | 1 11/16 in | Steel Bearing     | 3/4 in                       | 1/2 in | \$129.58 |
| 85-125 | Freud Tools  | 2 in       | Steel Bearing     | 1 1/8 in                     | 1/2 in | \$125.11 |