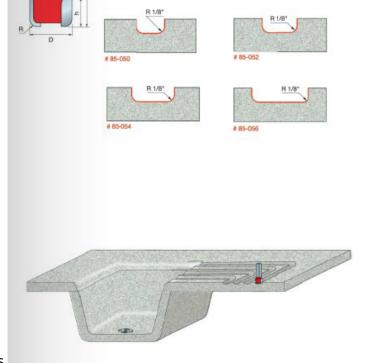

## Freud Drainboard Bits

Thank you for shopping with us! Application: Routing grooves in drainboard countertops -Specially formulated carbide is ideal for fabricating solid surface materials -Cuts all

85-056

solid surface materials -Use in hand-held portable routers

| Item # Manufacture | er Diamete | er Cut Height, Length, or Width | Overa   | ll Length | Radius | Shank  | Price   |
|--------------------|------------|---------------------------------|---------|-----------|--------|--------|---------|
| 85-050 Freud Tools | 1/2 in     | 1/2 in                          | 2 7/8 i | n         | 1/8 in | 1/2 in | \$32.11 |

| 85-052 Freud Tools | 5/8 in | 1/2 in | 2 7/8 in | 1/8 in | 1/2 in | \$33.90 |
|--------------------|--------|--------|----------|--------|--------|---------|
| 85-054 Freud Tools | 3/4 in | 1/2 in | 2 7/8 in | 1/8 in | 1/2 in | \$35.77 |