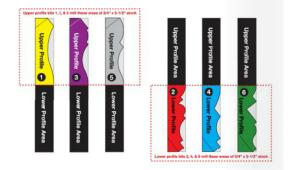

## Thank you for shopping with us! Application: Milling 5 1/2" wide c

Application: Milling 5 1/2" wide crown molding for ceilings Crown molding is the perfect way to transform a room, giving height and elegance to an otherwise ordinary ceiling. Using commercially manufactured wide crown molding is expensive, hard to find, and the selection of available wood species is very limited. Now, thanks to Freud's unique Wide Crown Molding bits, **woodworkers can mill their own 5 1/2**" **wide crown molding**—economically and in their choice of wood and profile. These bits are the only router tooling capable of producing such wide crown molding, and they also feature a carefully designed shape that lets you mix and match profiles to produce precisely the shape you need—up to nine different profiles from only six bits! The concept is easy: each bit produces half of the molding profile. Three bits are designed for the upper half of the molding, and three produce the lower half. Each bit features a sweeping curve that transitions perfectly into the corresponding curve of the adjoining profile. Just select upper and lower profiles that match your favorite design. Then use <u>Freud's Molding Bevel Cutter</u> to rout perfect 38° and 52° bevels on the stock to finish the job. -Each 2 piece set includes one popular upper and one popular lower profile Wide Crown Molding bit. -Mill 5 1/2" wide crown molding from almost any hardwood or softwood. -Mix and match bits for upper and lower profiles to produce nine different designs. -Use only in a router table with a minimum 6" high fence; mill in 3 or more passes. -Use featherboards and hold downs to hold stock down and against the fence. -Use pusher blocks or push stick to feed stock. Make test cuts in scrap stock first.

## 2 pc wide crown molding sets Set 98-507 Upper 1 99-414 Lower 4 99-417 Set 98-509 Lower 2 99-415 Upper 3 99-416 Set 98-514 Lower 4 99-417 Upper 5 99-418

| Item # | Manufacturer | Application                                               | Features      | Includes                                                                                                     | Material              | No. of<br>Pieces | Recommended For                                               | Price    |
|--------|--------------|-----------------------------------------------------------|---------------|--------------------------------------------------------------------------------------------------------------|-----------------------|------------------|---------------------------------------------------------------|----------|
| 98-507 | Freud Tools  | Milling 5 1/2 in<br>wide crown<br>molding for<br>ceilings | upper & lower | Each 2 piece set<br>includes one popular<br>upper and one popular<br>lower profile Wide<br>Crown Molding bit | Hardwood,<br>softwood | 2-piece<br>set   | Use only in a router<br>table with minimum 6 in<br>high fence | \$153.52 |