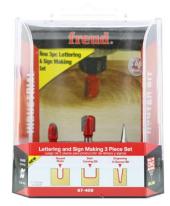

## Freud Three Piece Lettering & Sign Bit Set

Thank you for shopping with us!

Freud's 3-Piece Lettering and Signmaking Set offers the essential combination of router bits for 2D and 3D carving, pocketing, dish carving, and lettering, in wood, wood composites, plastics, and aluminum. These bits are also ideal for CNC machines. Great choice for 2D and 3D carving work in plastics or wood. Bit design allows you to make fast cuts with very efficient chip and dust evacuation. Use on CNC and other automatic routers as well as hand-held and table-mounted portable routers. Freud Premier Solid Carbide. Ideal For: Ideal for wood, wood composites, plastics (hard & soft), and aluminum for 2D & 3D carving 18-106 Round Nose 19-102 Dish Carving 70-103 Engraving V-Groove

| Item # Manufactur  | er Application                                           | Includes                                                 | Material                                                  | Recommended For                   | Shank Price           |
|--------------------|----------------------------------------------------------|----------------------------------------------------------|-----------------------------------------------------------|-----------------------------------|-----------------------|
| 87-408 Freud Tools | Sign lettering, relief carving, engraving, 2D/3D carving | Round nose bit, dish carving bit, engraving V-groove bit | Hardwood, softwood,<br>plastic, MDF, plywood,<br>aluminum | Table router, hand router,<br>CNC | 1/4 in <b>\$64.57</b> |