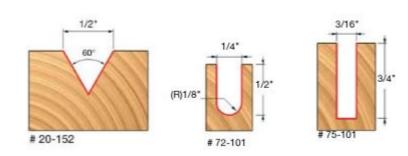

## Freud Three Piece Carving Bit Set

Thank you for shopping with us! Application: Engraving, 2D & 3D carving, grooving, signmaking, and sizing material. Ideal for Wood, Wood Composites, Plastics (Hard & Soft), and Aluminum for 2D and 3D Carving. Use on CNC and other automatic routers as well as hand-held and tablemounted portable routers. 72-101 Upcut Spiral Ball Nose 75-101 Up Spiral Bit 20-152 V-Grooving Bit

| Item # Manufacturer | Application                                                  | Includes                                             | Material                                                  | No. of<br>Pieces | Recommended For                   | Price   |
|---------------------|--------------------------------------------------------------|------------------------------------------------------|-----------------------------------------------------------|------------------|-----------------------------------|---------|
| 87-608 Freud Tools  | Engraving, 2D/3D carving,<br>grooving, signmaking,<br>sizing | Upcut spiral ball<br>nose, up spiral, v-<br>grooving | Hardwood, softwood,<br>plastic, MDF, plywood,<br>aluminum | 3 piece set      | Table router, hand router,<br>CNC | \$74.01 |