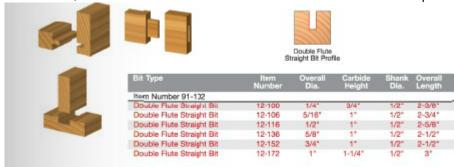

Set 91-102 Double Flute Straight Bit 12-100

Double Flute Straight Bit 12-106 Double Flute Straight Bit 12-116 Double Flute Straight Bit 12-136 Double Flute Straight Bit 12-152 Double Flute Straight Bit 12-172

| Item # | Manufacturer | Application                            | Includes                                                                                                                       | Material                               | No. of<br>Pieces | Recommended For           | Price    |
|--------|--------------|----------------------------------------|--------------------------------------------------------------------------------------------------------------------------------|----------------------------------------|------------------|---------------------------|----------|
| 91-102 | Freud Tools  | Create grooves,<br>dadoes, and rabbets | 6 Double Flute bits in diameters 1/4 in, 3/8 in, 1/2 in, 5/8 in, 3/4 in, 1 in. Also includes an attractive wooden storage box. | Hardwood,<br>softwood, MDF,<br>plywood | 6 piece set      | Table router, hand router | \$116.05 |