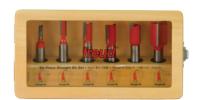

## Freud Six Piece Straight Bit Set

Thank you for shopping with us!

Application: Allows you to make grooves, dadoes, and rabbets -Sizes range from 1/4" diameter to 1" diameter in 1/8" increments -All bits have 1/2" shanks -Includes attractive wooden storage box -Cuts all composition materials, plywoods, hardwoods, and softwoods -Use on hand-held and table-mounted portable routers

Set 91-102 Double Flute Straight Bit 12-100

Double Flute Straight Bit 12-106 Double Flute Straight Bit 12-116 Double Flute Straight Bit 12-136 Double Flute Straight Bit 12-152 Double Flute Straight Bit 12-172

| Item # | Manufacturer | Application                            | Includes                                                                                                                       | Material                               | No. of<br>Pieces | Recommended For           | Price    |
|--------|--------------|----------------------------------------|--------------------------------------------------------------------------------------------------------------------------------|----------------------------------------|------------------|---------------------------|----------|
| 91-102 | Freud Tools  | Create grooves,<br>dadoes, and rabbets | 6 Double Flute bits in diameters 1/4 in, 3/8 in, 1/2 in, 5/8 in, 3/4 in, 1 in. Also includes an attractive wooden storage box. | Hardwood,<br>softwood, MDF,<br>plywood | 6 piece set      | Table router, hand router | \$116.05 |