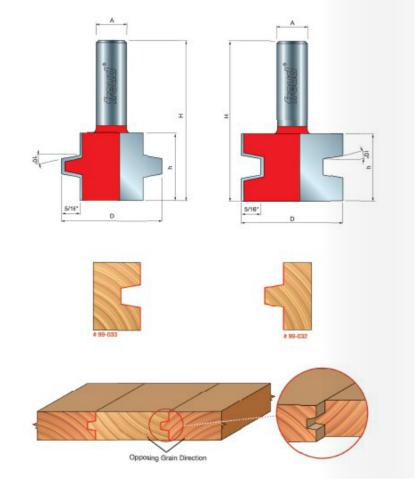

## Edge of Arlington Saw & Tool, Inc.

124 South Collins Arlington, TX 76010

Phone:817-461-7171 • Fax: 817-795-6651

Toll Free: 888-461-7171 Email: <u>info@eoasaw.com</u> Website: www.eoasaw.com

99-033

Freud Wedge Tongue & Groove Bits
Thank you for shopping with us!
Application: Joins boards for wide panels such as table tops -Provides a strong joint, due to the increased glue area -Cuts all composition materials, plywoods, hardwoods, and

softwoods -Use on table-mounted portable routers

| Item # | Manufacturer | Diameter   | <b>Cut Depth</b> | Cut Height, Length, or Width | Overall Length | Shank  | Angle  | Price   |
|--------|--------------|------------|------------------|------------------------------|----------------|--------|--------|---------|
| 99-032 | Freud Tools  | 1 21/32 in | 5/16 in          | 1 3/32 in                    | 2 5/8 in       | 1/2 in | 10 deg | \$86.69 |
| 99-033 | Freud Tools  | 1 21/32 in | 5/16 in          | 1 3/32 in                    | 2 5/8 in       | 1/2 in | 10 deg | \$75.88 |