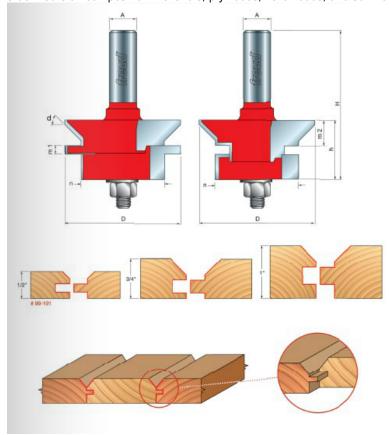

## Freud "V" Panel Bit Set

Thank you for shopping with us!

Application: Creates attractive "V" groove paneling -Set includes spacers that allow you to produce "V" paneling from 1/2", 3/4", or 1" thick stock -Cuts all composition materials, plywoods, hardwoods, and softwoods -Use on table-mounted routers

| Item # Manufacture | r Diameter Cut Height, Le<br>or Width | ength, Minor Height                   | Overall Length | Shank Small Diameter | Angle Price            |
|--------------------|---------------------------------------|---------------------------------------|----------------|----------------------|------------------------|
| 99-191 Freud Tools | 2 11/64 in 1 1/8 in                   | 5/32 in - 5/16 in(m1)<br>25/64 in(m2) | 3 3/8 in       | 1/2 in 1 37/64 in    | 45 deg <b>\$213.93</b> |