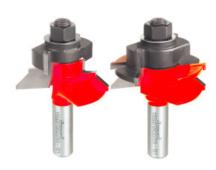

## Freud "V" Panel Bit Set

Thank you for shopping with us!

Application: Creates attractive "V" groove paneling -Set includes spacers that allow you to produce "V" paneling from 1/2", 3/4", or 1" thick stock -Cuts all composition materials, plywoods, hardwoods, and softwoods -Use on table-mounted routers

| Item # Manufacture | r Diameter Cut Height, Le<br>or Width | ength, Minor Height                   | Overall Length | Shank Small Diameter | Angle Price            |
|--------------------|---------------------------------------|---------------------------------------|----------------|----------------------|------------------------|
| 99-191 Freud Tools | 2 11/64 in 1 1/8 in                   | 5/32 in - 5/16 in(m1)<br>25/64 in(m2) | 3 3/8 in       | 1/2 in 1 37/64 in    | 45 deg <b>\$213.93</b> |