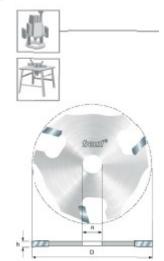

Compatible with 62-108 bearing. -Use on hand-held and table-mounted portable routers

| Item # | Manufacturer | Diameter | Bore    | Cut Height, Length, or Width | Wings | Price   |
|--------|--------------|----------|---------|------------------------------|-------|---------|
| 56-100 | Freud Tools  | 2 in     | 5/16 in | 1/16 in                      | 3     | \$19.62 |
| 56-106 | Freud Tools  | 2 in     | 5/16 in | 3/32 in                      | 3     | \$19.62 |
| 56-108 | Freud Tools  | 2 in     | 5/16 in | 1/8 in                       | 3     | \$21.05 |

| 56-109 Freud Tools | 2 in | 5/16 in 5/32 in | 3 | \$21.05 |
|--------------------|------|-----------------|---|---------|
| 56-110 Freud Tools | 2 in | 5/16 in 3/16 in | 3 | \$21.05 |
| 56-112 Freud Tools | 2 in | 5/16 in 1/4 in  | 3 | \$21.05 |