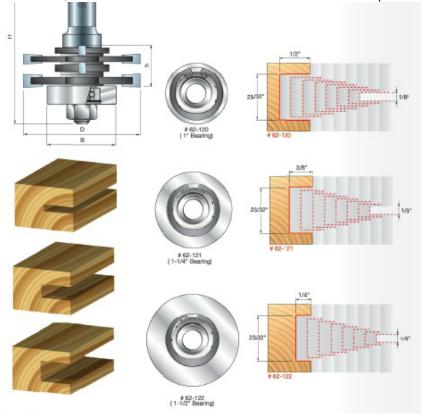

## **Freud Stacked Slotting Set**

Thank you for shopping with us!

Application: Produces grooves 1/8" to 23/32" wide -By changing the bearings, this set will cut three different depths (1/4", 3/8", 1/2"). -Set includes Freud's slotting cutter arbor 60-202, 3 bearings, and 4 specially designed slotting cutters. -Cuts all composition materials, plywoods, hardwoods, and softwoods. -Use on hand-held and table-mounted portable routers.

| Item # | Manufacturer | Diameter | Cut Depth | Cut Height,<br>Length, or<br>Width | Overall<br>Length | Part Descp.                      | Shank  | Bearing Size | Price    |
|--------|--------------|----------|-----------|------------------------------------|-------------------|----------------------------------|--------|--------------|----------|
| 61-102 | Freud Tools  | 2 in     | N/A       | 1/8 in                             | 3 1/4 in          | Slotting Set                     | 1/2 in |              | \$130.41 |
| 62-120 | Freud Tools  | N/A      | 1/2 in    | N/A                                | N/A               | Slotting Set Replacement Bearing | N/A    | 1 in         | \$14.51  |
| 62-121 | Freud Tools  | N/A      | 3/8 in    | N/A                                | N/A               | Slotting Set Replacement Bearing | N/A    | 1 1/4 in     | \$14.79  |
| 62-122 | Freud Tools  | N/A      | 1/4 in    | N/A                                | N/A               | Slotting Set Replacement Bearing | N/A    | 1 1/2 in     | \$15.23  |
| 54-108 | Freud Tools  | 2 in     | N/A       | 1/8 in                             | N/A               | Replacement Slotting Cutter      | N/A    | N/A          | \$18.58  |