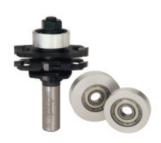

## **Freud Stacked Slotting Set**

Thank you for shopping with us!

Application: Produces grooves 1/8" to 23/32" wide -By changing the bearings, this set will cut three different depths (1/4", 3/8", 1/2"). -Set includes Freud's slotting cutter arbor 60-202, 3 bearings, and 4 specially designed slotting cutters. -Cuts all composition materials, plywoods, hardwoods, and softwoods. -Use on hand-held and table-mounted portable routers.