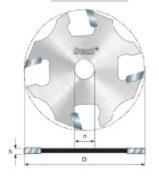

portable routers.

| Item # | Manufacturer | Diameter | Bore    | Cut Height, Length, or Width | Wings | Price   |
|--------|--------------|----------|---------|------------------------------|-------|---------|
| 58-100 | Freud Tools  | 2 in     | 5/16 in | 1/16 in                      | 4     | \$28.17 |
| 58-106 | Freud Tools  | 2 in     | 5/16 in | 3/32 in                      | 4     | \$28.17 |
| 58-108 | Freud Tools  | 2 in     | 5/16 in | 1/8 in                       | 4     | \$28.17 |
| 58-110 | Freud Tools  | 2 in     | 5/16 in | 3/16 in                      | 4     | \$28.17 |
| 58-112 | Freud Tools  | 2 in     | 5/16 in | 1/4 in                       | 4     | \$28.17 |