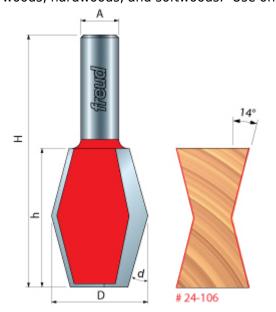

## Freud Butterfly Spline Bit

Thank you for shopping with us! Application: Sturdy, decorative design for exposed joints -This bit produces a strong, attractive method of joining wood. Use a 14-degree dovetail bit to produce the mating grooves. -Cuts all composition materials, plywoods, hardwoods, and softwoods. -Use on CNC and other

24-106

## automatic routers as well as hand-held and table-mounted portable routers.

| Item # Manufactur  | er Diamete | r Cut Height, Length, or Width | Overall Length | Shank  | Small Diamete | r Angle Price         |
|--------------------|------------|--------------------------------|----------------|--------|---------------|-----------------------|
| 24-106 Freud Tools | 1 1/8 in   | 1 3/4 in                       | 3 1/4 in       | 1/2 in | 11/16 in      | 14 deg <b>\$56.68</b> |