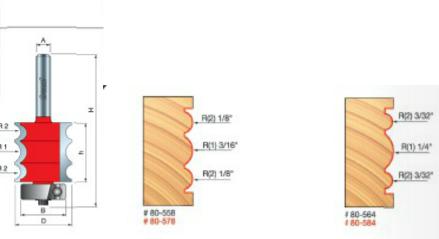

80-584

| Item # | Manufacturer | Diameter | Cut Height, Length, or<br>Width | Overall Length | R1/Radius | R2/Radius | Shank  | Bearing Size | Price   |
|--------|--------------|----------|---------------------------------|----------------|-----------|-----------|--------|--------------|---------|
| 80-558 | Freud Tools  | 15/16 in | 1 in                            | 2 5/8 in       | 3/16 in   | 1/8 in    | 1/4 in | 3/4 in       | \$57.84 |

| 80-578 Freud Tools | 15/16 in | 1 in | 2 3/4 in | 3/16 in | 1/8 in  | 1/2 in | 3/4 in | \$59.02 |
|--------------------|----------|------|----------|---------|---------|--------|--------|---------|
| 80-584 Freud Tools | 15/16 in | 1 in | 2 3/4 in | 1/4 in  | 3/32 in | 1/2 in | 3/4 in | \$59.02 |