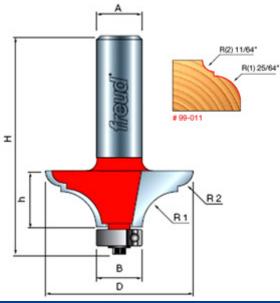

| Item # | # Manufacturer | Diameter | Cut Height, Length,<br>or Width | Overall Length | R1/Radius | R2/Radius | Shank  | Туре       | Bearing Size | Price   |
|--------|----------------|----------|---------------------------------|----------------|-----------|-----------|--------|------------|--------------|---------|
| 99-011 | Freud Tools    | 1 5/8 in | 5/8 in                          | 2 1/2 in       | 25/64 in  | 11/64 in  | 1/2 in | Quadra-Cut | 1/2 in       | \$67.29 |