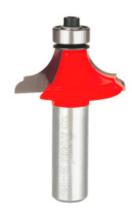

## Freud Table Top Edge Classical Bit

Thank you for shopping with us!

Application: Ornamental edge for tables and desks -Ideal for enhancing the beauty of the wood found in occasional and dining room tables -Cuts all composition materials, plywoods, hardwoods, and softwoods -Use on hand-held and table-mounted portable routers

| Item # | Manufacturer | Diameter | Cut Height, Length, or Width | Overall Length | R1/Radius | R2/Radius | Shank  | Туре       | <b>Bearing Size</b> | Price   |
|--------|--------------|----------|------------------------------|----------------|-----------|-----------|--------|------------|---------------------|---------|
| 99-010 | Freud Tools  | 1 1/2 in | 9/16 in                      | 2 1/2 in       | 3/8 in    | 1/8 in    | 1/2 in | Quadra-Cut | 5/8 in              | \$67.29 |