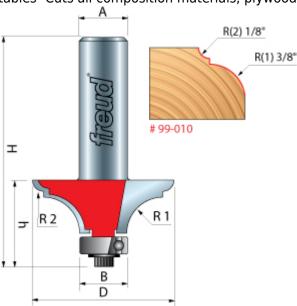

| Item # | Manufacturer | Diameter | Cut Height, Length, or Width | Overall Length | R1/Radius | R2/Radius | Shank  | Туре       | <b>Bearing Size</b> | Price   |
|--------|--------------|----------|------------------------------|----------------|-----------|-----------|--------|------------|---------------------|---------|
| 99-010 | Freud Tools  | 1 1/2 in | 9/16 in                      | 2 1/2 in       | 3/8 in    | 1/8 in    | 1/2 in | Quadra-Cut | 5/8 in              | \$67.29 |