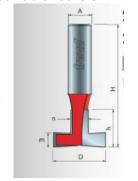

| Ite | m # | Manufacturer | Diameter | Cut Height, Length, or<br>Width | Minor Height | Overall Length | Shank  | Small Diameter | Price   |
|-----|-----|--------------|----------|---------------------------------|--------------|----------------|--------|----------------|---------|
| 52- | 522 | Freud Tools  | 1 1/8 in | 13/16 in                        | 5/16 in      | 2 1/2 in       | 1/2 in | 3/8 in         | \$48.18 |
| 52- | 524 | Freud Tools  | 1 3/8 in | 7/8 in                          | 3/8 in       | 2 1/2 in       | 1/2 in | 1/2 in         | \$51.05 |