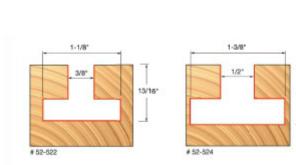

| Ite | m # | Manufacturer | Diameter | Cut Height, Length, or<br>Width | Minor Height | Overall Length | Shank  | Small Diameter | Price   |
|-----|-----|--------------|----------|---------------------------------|--------------|----------------|--------|----------------|---------|
| 52- | 522 | Freud Tools  | 1 1/8 in | 13/16 in                        | 5/16 in      | 2 1/2 in       | 1/2 in | 3/8 in         | \$48.18 |
| 52- | 524 | Freud Tools  | 1 3/8 in | 7/8 in                          | 3/8 in       | 2 1/2 in       | 1/2 in | 1/2 in         | \$51.05 |