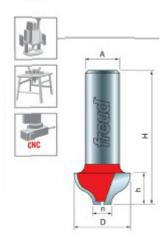

## **Freud Standard Ogee Groove Bits**

Thank you for shopping with us!

Application: Traditional accents for furniture and moldings -This standard ogee groove bit accents any project with a slight, decorative groove. It can produce a decorative edge when used with an edge guide. -Cuts all composition materials, plywoods, hardwoods, and softwoods. -Use on CNC and other automatic routers as well as hand-held and table-mounted portable routers.

| Item # | Manufacturer | Diameter | Cut Height, Length, or Width | Overall Length | Radius   | Shank  | Small Diameter | Price   |
|--------|--------------|----------|------------------------------|----------------|----------|--------|----------------|---------|
| 99-004 | Freud Tools  | 13/16 in | 29/64 in                     | 1 15/16 in     | 15/64 in | 1/2 in | 1/4 in         | \$47.92 |

39-240 Freud Tools 3/4 in 1/2 in 1 3/4 in 1/4 in 1/4 in \$41.30