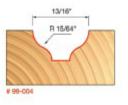

| Item # | Manufacturer | Diameter | Cut Height, Length, or Width | Overall Length | Radius   | Shank  | Small Diameter | Price   |
|--------|--------------|----------|------------------------------|----------------|----------|--------|----------------|---------|
| 99-004 | Freud Tools  | 13/16 in | 29/64 in                     | 1 15/16 in     | 15/64 in | 1/2 in | 1/4 in         | \$47.92 |