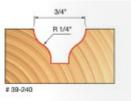

## Edge of Arlington Saw & Tool, Inc.

124 South Collins Arlington, TX 76010

Phone:817-461-7171 • Fax: 817-795-6651

Toll Free: 888-461-7171 Email: <u>info@eoasaw.com</u> Website: www.eoasaw.com



## **Freud Standard Ogee Groove Bits**

Thank you for shopping with us!

Application: Traditional accents for furniture and moldings -This standard ogee groove bit accents any project with a slight, decorative groove. It can produce a decorative edge when used with an edge guide. -Cuts all composition materials, plywoods, hardwoods, and softwoods. -Use on CNC and other automatic routers as well as hand-held and table-mounted portable routers.







| Item # | Manufacturer | Diameter | Cut Height, Length, or Width | Overall Length | Radius   | Shank  | Small Diameter | Price   |
|--------|--------------|----------|------------------------------|----------------|----------|--------|----------------|---------|
| 99-004 | Freud Tools  | 13/16 in | 29/64 in                     | 1 15/16 in     | 15/64 in | 1/2 in | 1/4 in         | \$47.92 |

39-240 Freud Tools 3/4 in 1/2 in 1 3/4 in 1/4 in 1/4 in \$41.30