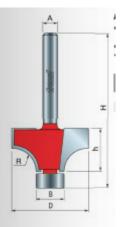

34-208

| Item # | Manufacturer | Diameter | Cut Height, Length, or Width | Overall Length | Radius  | Shank  | Bearing Size | Price   |
|--------|--------------|----------|------------------------------|----------------|---------|--------|--------------|---------|
| 34-208 | Freud Tools  | 7/8 in   | 1/2 in                       | 2 in           | 3/16 in | 1/4 in | 1/2 in       | \$28.51 |
| 34-210 | Freud Tools  | 1 in     | 33/64 in                     | 2 in           | 1/4 in  | 1/4 in | 1/2 in       | \$29.37 |