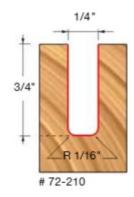

| Item # Manufactur  | er Diamete | er Cut Height, Length, or Width | Overall Length | Shank  | Price   |
|--------------------|------------|---------------------------------|----------------|--------|---------|
| 72-210 Freud Tools | 1/8 in     | 1 in                            | 2 1/2 in       | 1/4 in | \$27.30 |