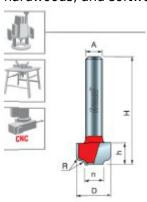

| Item # Diam   | eter Cut Height, Length, or Width | Small Diameter | Overall Length | Shank  | Manufacturer | Price   |
|---------------|-----------------------------------|----------------|----------------|--------|--------------|---------|
| 39-152 1/2 ir | 5/16 in                           | 1/4 in         | 1 9/16 in      | 1/4 in | Freud Tools  | \$21.29 |
| 39-154 7/8 ir | 13/32 in                          | 3/8 in         | 1 11/16 in     | 1/4 in | Freud Tools  | \$26.75 |