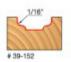

| Item # Diam   | eter Cut Height, Length, or Width | Small Diameter | Overall Length | Shank  | Manufacturer | Price   |
|---------------|-----------------------------------|----------------|----------------|--------|--------------|---------|
| 39-152 1/2 ir | 5/16 in                           | 1/4 in         | 1 9/16 in      | 1/4 in | Freud Tools  | \$21.29 |
| 39-154 7/8 ir | 13/32 in                          | 3/8 in         | 1 11/16 in     | 1/4 in | Freud Tools  | \$26.75 |