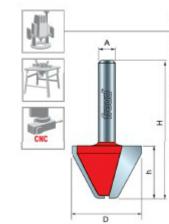

| Item # | Diameter | Cut Height, Length, or Width | Bearing Size | Overall Length | Radius | Shank  | Manufacturer | Price   |
|--------|----------|------------------------------|--------------|----------------|--------|--------|--------------|---------|
| 20-172 | 1 in     | 3/4 in                       | N/A          | 2 in           | 1/8 in | 1/4 in | Freud Tools  | \$30.49 |
| 20-574 | 1 1/8 in | 3/4 in                       | 1 1/8 in     | 2 13/32 in     | 1/8 in | 1/2 in | Freud Tools  | \$40.03 |
| 20-174 | 1 1/8 in | 3/4 in                       | N/A          | 2 1/4 in       | 1/8 in | 1/2 in | Freud Tools  | \$31.60 |