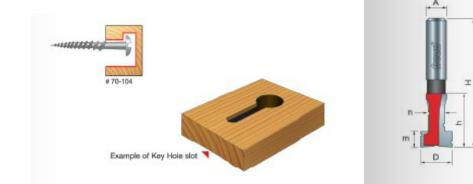

## Freud Key Hole Bit

Thank you for shopping with us!

Application: Key holes for hanging plaques and shelves -The large diameter end bores holes to allow nail or screw heads to enter the slot, and the smaller diameter allows room for the shank of the nail or screw. -Cuts all composition materials, plywoods, hardwoods, and softwoods. -Use on CNC and other automatic routers as well as hand-held and table-mounted portable routers.

| Item # | Manufacturer | Diameter | Cut Height, Length, or Width | Minor Height | Overall Length | Shank  | Small Diameter | Price   |
|--------|--------------|----------|------------------------------|--------------|----------------|--------|----------------|---------|
| 70-104 | Freud Tools  | 25/64 in | 7/16 in                      | 1/4 in       | 1 5/8 in       | 1/4 in | 3/16 in        | \$22.20 |