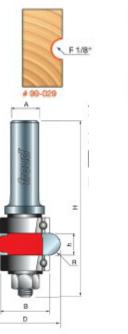

-Cuts all composition materials, plywoods, hardwoods, softwoods. -Use on hand-held and table-mounted routers.

| Item # | Manufacturer | Diameter | Cut Height, Length, or Width | Overall Length | Radius  | Shank  | Bearing Size | Price   |
|--------|--------------|----------|------------------------------|----------------|---------|--------|--------------|---------|
| 99-029 | Freud Tools  | 1 1/8 in | 1/4 in                       | 3 in           | 1/8 in  | 1/2 in | 1/4 in       | \$45.81 |
| 99-030 | Freud Tools  | 1 1/4 in | 3/8 in                       | 3 in           | 3/16 in | 1/2 in | 3/8 in       | \$53.69 |