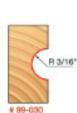

-Cuts all composition materials, plywoods, hardwoods, softwoods. -Use on hand-held and table-mounted routers.

| Item # | Manufacturer | Diameter | Cut Height, Length, or Width | Overall Length | Radius  | Shank  | Bearing Size | Price   |
|--------|--------------|----------|------------------------------|----------------|---------|--------|--------------|---------|
| 99-029 | Freud Tools  | 1 1/8 in | 1/4 in                       | 3 in           | 1/8 in  | 1/2 in | 1/4 in       | \$45.81 |
| 99-030 | Freud Tools  | 1 1/4 in | 3/8 in                       | 3 in           | 3/16 in | 1/2 in | 3/8 in       | \$53.69 |