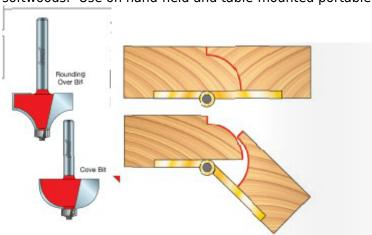

## **Freud Drop-Leaf Table Bit Set**

Thank you for shopping with us!

Application: Mating edge profiles for drop-leaf tables -Produce the special mating edge profiles for drop-leaf tables with this set, which includes one rounding over bit and one cove bit. -Cuts all composition materials, plywoods, hardwoods, and softwoods. -Use on hand-held and table-mounted portable routers.