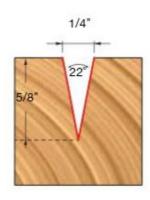

| Item # | Manufacturer | Diameter | Cut Height, Length, or Width | Overall Length | Shank  | Angle  | Price   |
|--------|--------------|----------|------------------------------|----------------|--------|--------|---------|
| 70-110 | Freud Tools  | 1/4 in   | 5/8 in                       | 2 1/2 in       | 1/4 in | 22 deg | \$31.40 |
| 70-115 | Freud Tools  | 1/4 in   | N/A                          | 2 in           | 1/4 in | 30 deg | \$31.29 |
| 70-120 | Freud Tools  | 1/4 in   | N/A                          | 2 in           | 1/4 in | 45 deg | \$25.20 |