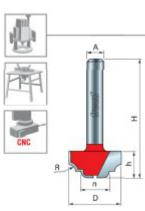

| Item # | Diameter | Cut Height, Length, or Width | Small Diameter | Overall Length | Radius  | Shank  | Manufacturer | Price   |
|--------|----------|------------------------------|----------------|----------------|---------|--------|--------------|---------|
| 39-100 | 3/4 in   | 3/8 in                       | 9/16 in        | 1 5/8 in       | 3/32 in | 1/4 in | Freud Tools  | \$26.57 |
| 39-101 | 3/4 in   | 1/2 in                       | 5/16 in        | 1 3/4 in       | 5/32 in | 1/4 in | Freud Tools  | \$34.41 |
| 39-102 | 1 in     | 1/2 in                       | .750 in        | 1 3/4 in       | 1/8 in  | 1/4 in | Freud Tools  | \$32.92 |
| 39-112 | 1 1/4 in | 1/2 in                       | 25/32 in       | 2 in           | 5/32 in | 1/2 in | Freud Tools  | \$39.18 |