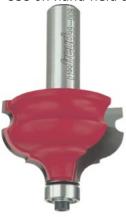

## Freud Bold Classical Bit

Thank you for shopping with us! Application: Chair rails and other decorative millwork

- -Forms beautiful wainscot and panel moldings.
- -Create numerous molding profiles by using various bearings and multiple passes.
- -Cuts all composition materials, plywoods, hardwoods, and softwoods.
- -Use on hand-held and table-mounted portable routers.

| Item # | Manufacturer | Diameter | Cut Height, Length, or Width | Overall Length | R1/Radius | R2/Radius | R3/Radius | Shank  | Price   |
|--------|--------------|----------|------------------------------|----------------|-----------|-----------|-----------|--------|---------|
| 99-008 | Freud Tools  | 1 3/4 in | 1 1/8 in                     | 3 in           | 13/32 in  | 9/32 in   | 1/8 in    | 1/2 in | \$80.22 |