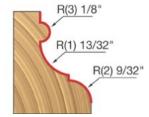

| Item # | Manufacturer | Diameter | Cut Height, Length, or Width | Overall Length | R1/Radius | R2/Radius | R3/Radius | Shank  | Price   |
|--------|--------------|----------|------------------------------|----------------|-----------|-----------|-----------|--------|---------|
| 99-008 | Freud Tools  | 1 3/4 in | 1 1/8 in                     | 3 in           | 13/32 in  | 9/32 in   | 1/8 in    | 1/2 in | \$80.22 |