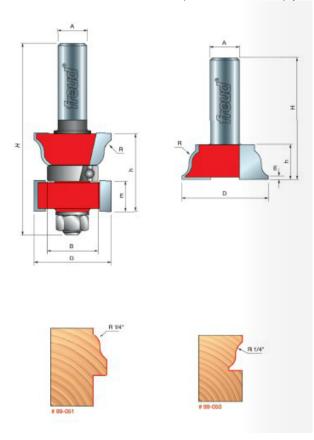

## Freud Window Sash & Rail Bits

Thank you for shopping with us!

Application: Two bits work together to produce a complete divided lite sash -99-050 copes the rails, sash bars, and muntins; 99-051 cuts the profile on all components. Includes instruction manual. -Cuts all composition materials, plywoods, hardwoods, and softwoods. -Use on table-mounted portable routers.

| Item # | Manufacturer | Diameter   | Cut Height, Length, or<br>Width | Minor Height | Overall Length | Radius | Shank  | Bearing Size | Price   |
|--------|--------------|------------|---------------------------------|--------------|----------------|--------|--------|--------------|---------|
| 99-051 | Freud Tools  | 1 11/32 in | 1 25/64 in                      | 17/32 in     | 3 7/16 in      | 1/4 in | 1/2 in | 22 mm        | \$98.52 |
| 99-050 | Freud Tools  | 1 1/2 in   | 39/64 in                        | 1/16 in      | 2 1/16 in      | 1/4 in | 1/2 in | N/A          | \$59.16 |