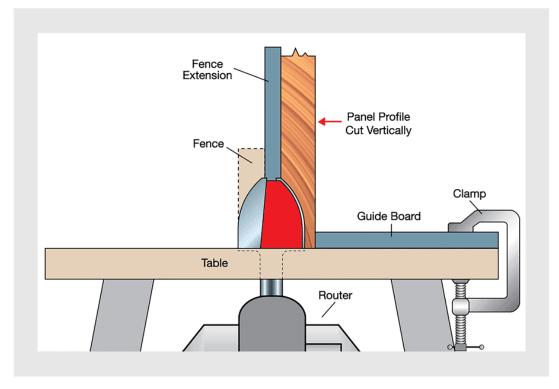

## **Freud Vertical Raised Panel Bits**

Thank you for shopping with us!

Application: Creates full-sized raised panels by feeding 3/4" stock vertically -Small overall diameter makes these bits ideal for lower horsepower routers and single speed routers. -Cuts all composition materials, plywoods, hardwoods, and softwoods. -Use on table-mounted portable routers.

## 99-315 **Vertical Panel Bit Setup**

| Item # | Manufacturer | Diameter | Cut Height, Length, or<br>Width | Minor Height | Overall Length | R1/Radius | R2/Radius | Shank  | Price   |
|--------|--------------|----------|---------------------------------|--------------|----------------|-----------|-----------|--------|---------|
| 99-315 | Freud Tools  | 1 1/2 in | 1 5/8 in                        | 23/64 in     | 3 3/16 in      | N/A       | N/A       | 1/2 in | \$60.12 |
| 99-318 | Freud Tools  | 1 1/2 in | 1 5/8 in                        | N/A          | 3 3/16 in      | 1 1/2 in  | N/A       | 1/2 in | \$61.76 |
| 99-320 | Freud Tools  | 1 1/2 in | 1 5/8 in                        | N/A          | 3 3/16 in      | 25/32 in  | 5/32 in   | 1/2 in | \$60.12 |
| 99-322 | Freud Tools  | 1 1/2 in | 1 5/8 in                        | 23/64 in     | 3 3/16 in      | 3/8 in    | N/A       | 1/2 in | \$60.12 |