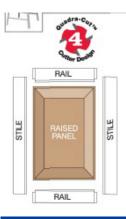

## Freud Quadra-Cut<sup>™</sup> Raised Panel Bits with Backcutters

Thank you for shopping with us!

Application: Produces panels from 3/4" stock that are flush with the doorframe for a professional, architecturally correct appearance (see video below for more information on Quadra-Cut<sup>™</sup> Design) -Exclusive design combines a backcutter with the smooth cuts of Freud's Quadra-Cut<sup>™</sup> Raised Panel Bits. -Shims are included to allow adjustment of tongue thickness from 7/32" to 1/4" for maximum versatility and compatibility. -Patented design allows these bits to produce a full 1 1/2" wide reveal for traditional raised panel doors. - Included 54-562 radius backcutter gives double-sided appearance and can be replaced with optional 54-560 square backcutter for contemporary look. -Cuts all composition materials, plywoods, hardwoods, softwoods. -Use on table-mounted portable routers. Raised Panel with Backcutters Bit Reference Guide (pdf) [iframe src="https://www.youtube.com/embed/JXtCXiS1EaE" width="460" height="215"]