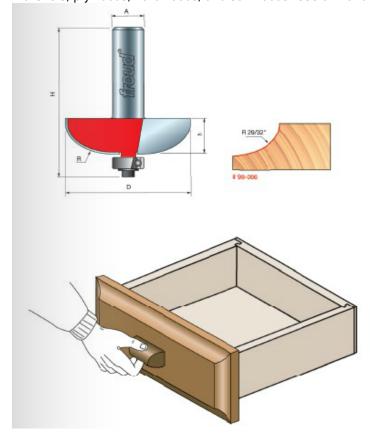

## **Freud Drawer Front Bit**

Thank you for shopping with us!

Application: Adds a decorative "raised panel" look to drawer fronts -Precise shear angles provide a splinter-free finish -Cuts all composition materials, plywoods, hardwoods, and softwoods -Use on hand-held and table-mounted portable routers

| Item # Manufacturer | Cut Height, Length, or Width | Diameter | Overall Length | Radius   | Shank  | Price   |
|---------------------|------------------------------|----------|----------------|----------|--------|---------|
| 99-066 Freud Tools  | 9/16 in                      | 2 in     | 2 3/8 in       | 29/32 in | 1/2 in | \$41.62 |