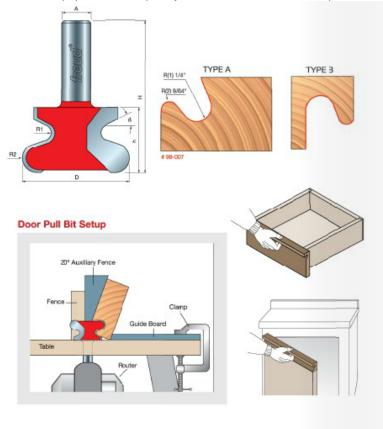

## **Freud Door Pull Bit**

Thank you for shopping with us!

Application: Produces the finger pull groove found on popular contemporary cabinet doors -Cuts all composition materials, plywoods, hardwoods, and softwoods -

Use on table-mounted portable routers

| Item # | Manufacturer | Diameter   | Cut Height, Length, or Width | Overall Length | R1/Radius | R2/Radius | Shank  | Angle      | Price   |
|--------|--------------|------------|------------------------------|----------------|-----------|-----------|--------|------------|---------|
| 99-007 | Freud Tools  | 1 27/32 in | 1 1/8 in                     | 2 5/8 in       | 1/4 in    | 9/64 in   | 1/2 in | 26-1/2 deg | \$81.28 |