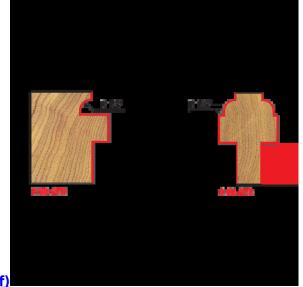

## Freud Divided Lite Cabinet Door Bit Set

Thank you for shopping with us!

Application: Produces cabinet doors with stylish glass panes -Build beautiful glass panel doors with classic multiple pane styling. - The perfectly matched bits mill profiles for stiles, rails, mullions, and muntins that allow you to build strong mortise and tenon joints. -Cuts all composition materials, plywoods, hardwoods, and softwoods. -Use on table-mounted portable routers. **Steps to** 

## **Produce a Divided Lite Door (pdf)**

| It | tem # | Manufacturer | Diameter   | Small Diameter | Cut Height, Length, or<br>Width | Overall Length | Radius | Shank  | Bearing Size | Price    |
|----|-------|--------------|------------|----------------|---------------------------------|----------------|--------|--------|--------------|----------|
| 9  | 9-270 | Freud Tools  | 1 17/32 in | 1 1/4 in       | 1 1/8 in                        | 3 7/16 in      | 1/8 in | 1/2 in | 22 mm        | \$155.26 |