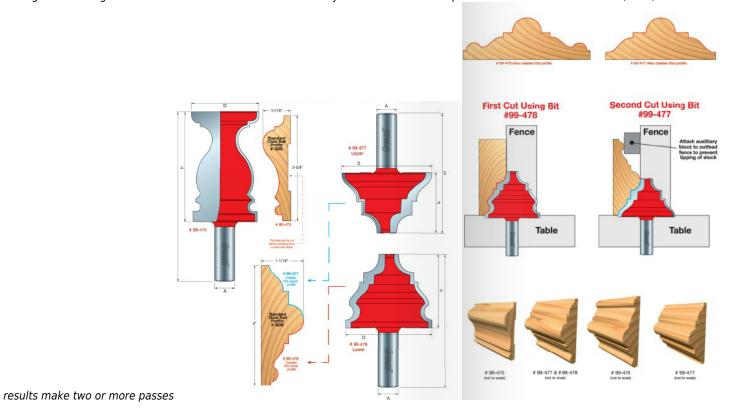

## Freud Chair Rail Bits

Thank you for shopping with us! Application: Creates standard decorative chair rail profiles as well as beautiful panel moldings -Chair rail adds a beautiful horizontal detail to any room in the home or office. -Choose your favorite wood, and perfectly match two very popular chair rail designs. -Use with hardwood or softwood to mill stain grade molding. -Bits for chair rail #300 can also be used by themselves for other profiles. -Use with table-mounted, CNC, or automatic routers. *Note: for best* 

| Item # | Manufacturer | Diameter   | Cut Height, Length, or<br>Width | Overall Length | Profile                                | Shank  | Price    |
|--------|--------------|------------|---------------------------------|----------------|----------------------------------------|--------|----------|
| 99-475 | Freud Tools  | 1 11/16 in | 2 3/4 in                        | 4 1/4 in       | Profile Design: Chair Rail #390        | 1/2 in | \$104.73 |
| 99-477 | Freud Tools  | 2 1/4 in   | 1 1/2 in                        | 3 in           | Profile Design: Chair Rail #300, upper | 1/2 in | \$67.59  |
| 99-478 | Freud Tools  | 2 3/16 in  | 1 13/16 in                      | 3 5/16 in      | Profile Design: Chair Rail #300, lower | 1/2 in | \$74.37  |