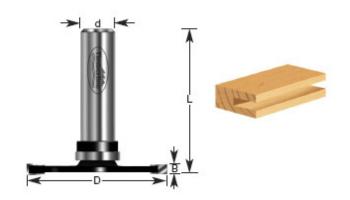

## **Amana Professional Quality Slotting Cutter**

Thank you for shopping with us! **Use in a table-mounted router. Not for use in a handheld router!** 1/2" Shank 3-wing 3-wing cutters

| Item # Manufacturer | Diamete  | Cut Height, Length, or Width | Overall Length | RPM    | Shank  | Wings | Price   |
|---------------------|----------|------------------------------|----------------|--------|--------|-------|---------|
| 270-34 Amana Tool   | 2 1/8 in | 3 mm                         | 2 13/64 in     | 16,000 | 1/2 in | 3     | \$53.80 |