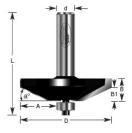

## **Amana Professional Quality Raised Panel Router Bits - Traditional**

Thank you for shopping with us!

1/2" Shank 2 Flute with ball bearing guide Professional Quality Carbide-Tipped Use in a table-mounted router. Not for use in a handheld router!

| Item # | Manufacturer | Diameter | В1         | Bearing(s)                                                                     | Cut<br>Depth | Cut Height,<br>Length, or<br>Width | Flute | Overall<br>Length | RPM    | Shank  | Angle  | Price   |
|--------|--------------|----------|------------|--------------------------------------------------------------------------------|--------------|------------------------------------|-------|-------------------|--------|--------|--------|---------|
| 420-30 | Amana Tool   | 3 3/8 in | 5/16<br>in | 47706, Amana Tool 3/16<br>ID x 1/2 OD x .195 Thick<br>Steel Ball Bearing Guide | 1 7/16 in    | 1/2 in                             | 2     | 2 15/32 in        | 12,000 | 1/2 in | 15 deg | \$77.49 |