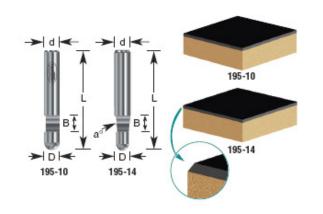

## Amana Professional Quality Flush & Bevel Trim With Pilot Router Bits

Thank you for shopping with us!

The ideal laminate trimming router bit for high volume production. Solid carbide and integral pilot (no bearing to maintain) extend the life of the router bit. Slim configuration reduces vibration. Suitable for routers and trimmers. 1/4" Shank Single Flute Professional Quality Solid Carbide

| Ite | m #  | Manufacturer | Diameter | Cut Height, Length, or Width | Flute | <b>Overall Length</b> | Shank  | Angle       | Price   |
|-----|------|--------------|----------|------------------------------|-------|-----------------------|--------|-------------|---------|
| 195 | 5-10 | Amana Tool   | 1/4 in   | 1/4 in                       | 1     | 1 1/2 in              | 1/4 in | Flush       | \$11.48 |
| 195 | 5-14 | Amana Tool   | 1/4 in   | 1/4 in                       | 1     | 1 1/2 in              | 1/4 in | 7 Deg Bevel | \$11.48 |