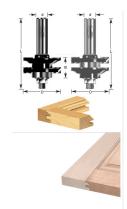

## Amana Professional Quality Reversible Ogee Stile & Rail Router Bit

Thank you for shopping with us! For 3/4" to 7/8" materials 1/2" Shank 2 Flute with ball bearing guide Professional Quality Carbide-Tipped Use in a table-mounted router. Not for use in a handheld router!

| Item # Manufacture | r Diameter | Bearing(s)                                                                                      | Cut Height,<br>Length, or Width | Flute | Overall<br>Length | RPM    | Shank  | Price   |
|--------------------|------------|-------------------------------------------------------------------------------------------------|---------------------------------|-------|-------------------|--------|--------|---------|
| 440-10 Amana Tool  | 1 5/8 in   | 47708, Amana Tool Steel Ball Bearing<br>Guide 7/8 Overall Dia x 5/16 Inner Dia x<br>9/32 Height | 7/8 in                          | 2     | 3 in              | 18,000 | 1/2 in | \$92.09 |