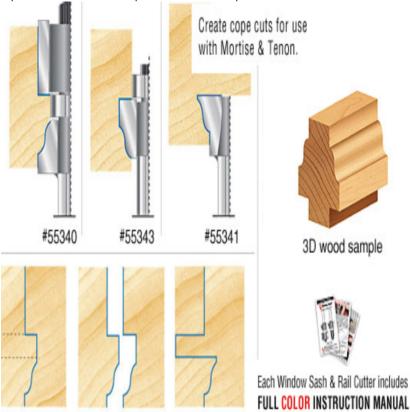

## Amana Professional Quality Ogee Window Sash & Rail

Thank you for shopping with us! Designed to cut window sash and glass door parts, including rails, stiles, mullions, and muntins. Assembly includes an ogee profile cutter, a rabbet cutter, one bearing, a 1/2" shank arbor, spacers, shims, and washers. Configure as shown in the drawing to cut profile and rabbet on all parts. Switch bearing and profile cutter and replace rabbet cutter with spacers to rout the copes. Use in a table-mounted router. **Warning!** Maximum RPM = 18,000 1/2" shank - 2-wing w/ball bearing guide 3/4" to 1 3/4" material