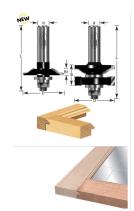

## **Amana Professional Quality 2-Piece Glass Door Set - Ogee Profile**

Thank you for shopping with us! For 3/4" material 1/2" Shank 2 Flute with ball bearing guide Professional Quality Carbide-Tipped Use in a table-mounted router. Not for use in a handheld router!

| Item # Manufacturer Di | iameter B1 | Bearing(s)                                                              | Cut Height,<br>Length, or Width | Flute | Overall<br>Length | RPM    | Shank  | Price    |
|------------------------|------------|-------------------------------------------------------------------------|---------------------------------|-------|-------------------|--------|--------|----------|
| 440-34 Amana Tool 1    | 5/8 in 7mm | 47721, Amana Tool 1/2 ID x 3/4 OD x .156 Thick Steel Ball Bearing Guide | 27/32 in                        | 2     | 3 in              | 18,000 | 1/2 in | \$114.31 |