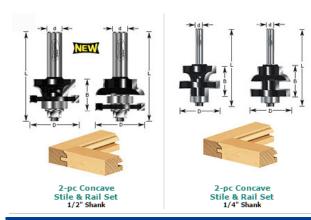

## Amana Professional Quality 2-Piece Concave Stile & Rail Router Bit Set

Thank you for shopping with us!

1/4" Shank For 5/8" - 7/8" material 1/2" Shank for 5/8" - 1" material 1/4" & 1/2" Shank 2 Flute with ball bearing guide Professional Quality Carbide-Tipped Use in a table-mounted router. Not for use in a handheld router!

| Item # Manufacturer | Diameter | Bearing(s)                                                                                      | Cut Height,<br>Length, or Width | Flute | Overall<br>Length | RPM    | Shank  | Price   |
|---------------------|----------|-------------------------------------------------------------------------------------------------|---------------------------------|-------|-------------------|--------|--------|---------|
| 440-14 Amana Tool   | 1 5/8 in | 47708, Amana Tool Steel Ball Bearing<br>Guide 7/8 Overall Dia x 5/16 Inner Dia x<br>9/32 Height | 1 1/16 in                       | 2     | 3 5/16 in         | 18,000 | 1/2 in | \$97.90 |