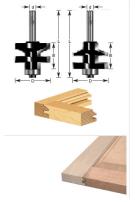

## Amana Professional Quality 2-Piece Classical Stile & Rail Router Bit Set

Thank you for shopping with us!

For 5/8" - 7/8" materials 1/4" Shank 2 Flute with ball bearing guide Professional Quality Carbide-Tipped Use in a table-mounted router. Not for use in a handheld router!

| Item # Manufacturer | Diameter | Cut Height, Length, or Width | Bearing(s) | Flute | Overall Length | RPM    | Shank  | Price    |
|---------------------|----------|------------------------------|------------|-------|----------------|--------|--------|----------|
| 440-26 Amana Tool   | 1 3/8 in | 1 in                         | 47712      | 2     | 3 in           | 18,000 | 1/4 in | \$119.70 |