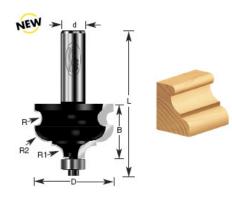

## Amana Professional Quality Special Interest Molding Router Bit

Thank you for shopping with us!

Designed for routing architectural and furniture moldings and trim, this bit should be used in a 2+ horsepower table-mounted router, and should be run at reduced speed. Although it has a ball bearing guide, guiding the cuts with a fence is recommended. Use in a table-mounted router. **Not for use in a handheld router!** 1/2" Shank 2 Flute w/ball bearing guide Professional Quality Carbide-Tipped

| ltem # | Manufacturer | Diameter | Bearing(s)                                                                        | Cut Height,<br>Length, or<br>Width | Flute | Overall<br>Length | Radius | R1/Radius | R2/Radius | RPM    | Shank  | Price   |
|--------|--------------|----------|-----------------------------------------------------------------------------------|------------------------------------|-------|-------------------|--------|-----------|-----------|--------|--------|---------|
| 420-62 | Amana Tool   | 1 5/8 in | 47706, Amana Tool<br>3/16 ID x 1/2 OD x<br>.195 Thick Steel Ball<br>Bearing Guide | 1 1/8 in                           | 2     | 3 in              | 1/8 in | 3/8 in    | 1/4 in    | 18,000 | 1/2 in | \$63.28 |