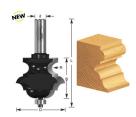

## Amana Professional Quality Multi-Form Router Bit

Thank you for shopping with us!

This tool is designed to cut over 40 different molding patterns. By making simple adjustments to the cutter height and fence position, and making two or more passes, you can achieve a wide-variety of profiles and architectural details. Recommended for use in a router table. \*Use in a table mounted router. Not for use in a handheld router! 1/2" Shank 2 Flute w/ball bearing guide Professional Quality Carbide-Tipped

| Item # | Manufacturer | Diameter | Bearing(s)                                                                     | Cut Height,<br>Length, or Width | Flute | Overall<br>Length | Radius   | RPM    | Shank  | Price   |
|--------|--------------|----------|--------------------------------------------------------------------------------|---------------------------------|-------|-------------------|----------|--------|--------|---------|
| 390-10 | Amana Tool   | 2 1/4 in | 47706, Amana Tool 3/16 ID x 1/2<br>OD x .195 Thick Steel Ball Bearing<br>Guide | 1 7/8 in                        | 2     | 4 in              | 15/64 in | 12,000 | 1/2 in | \$68.46 |